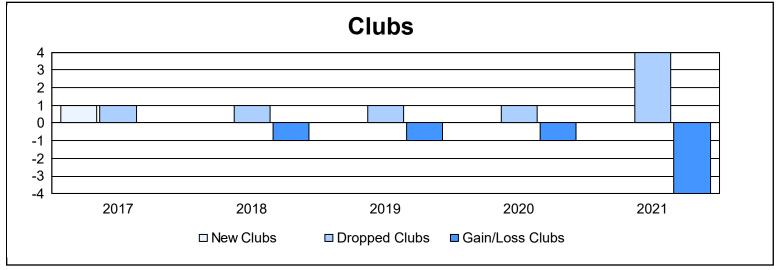

District 13 OH1 As of June 2021 Cumulative

| Year      | New<br>Clubs | Dropped<br>Clubs | Gain/<br>Loss<br>Clubs | New<br>Members | Charter<br>Members | Reinstate<br>Members | Transfer<br>Members | Total<br>Member<br>Added | Total<br>Members<br>Dropped | Gain/<br>Loss<br>Members |
|-----------|--------------|------------------|------------------------|----------------|--------------------|----------------------|---------------------|--------------------------|-----------------------------|--------------------------|
| 2016-2017 | 1            | 1                | 0                      | 136            | 27                 | 3                    | 2                   | 168                      | 192                         | -24                      |
| 2017-2018 | 0            | 1                | -1                     | 80             | 0                  | 0                    | 3                   | 83                       | 145                         | -62                      |
| 2018-2019 | 0            | 1                | -1                     | 96             | 0                  | 2                    | 3                   | 101                      | 131                         | -30                      |
| 2019-2020 | 0            | 1                | -1                     | 53             | 0                  | 5                    | 1                   | 59                       | 124                         | -65                      |
| 2020-2021 | 0            | 4                | -4                     | 36             | 3                  | 4                    | 3                   | 46                       | 141                         | -95                      |
| Average   | 0            | 2                | -1                     | 80             | 6                  | 3                    | 2                   | 91                       | 147                         | -55                      |